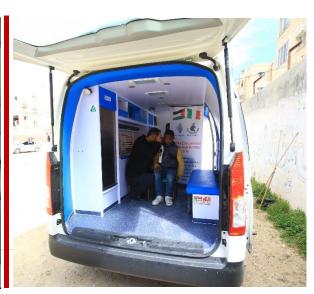

## 4. Reporting on Activities

| # | Activity                                                                                                                                 | Status | Progress | No. of beneficiaries | Total beneficiaries | Expenses      | Allocated budget | Notes & Justification                                                                                                                                             |
|---|------------------------------------------------------------------------------------------------------------------------------------------|--------|----------|----------------------|---------------------|---------------|------------------|-------------------------------------------------------------------------------------------------------------------------------------------------------------------|
| 1 | Rent mobile clinic for 3 months to implement the project activities in the marginalized area.                                            | done   | 100%+    | 508                  | 500                 | 1000<br>euros | 1000<br>euros    | The mobile clinic has been rented for 3 months, in addition to the price of fuel, and one salary for the driver (for 3 months).                                   |
| 2 | Conducting hearing & speech screening for children in the marginalized area in the southern governorate. (500 children)                  | done   | 100%+    | 508                  | 500                 | 1450<br>euros | 1450<br>euros    | 2 audiologists' salaries for three months. It should be noted that the Act.1. and Act. 2. are the same, however, they are separated here to justify the expenses. |
| 3 | Referring 50 students to<br>Basma center to benefit<br>from rehabilitation<br>sessions (hearing and<br>speech)                           | done   | 100%+    | 62                   | 50                  | 300<br>euros  | 300<br>euros     | -                                                                                                                                                                 |
| 4 | Distribution of spare parts (batteries for hearing aids) for children with hearing disabilities in Basma center and Basma special school | done   | 100%     | 100                  | 100                 | 250<br>euros  | 250<br>euros     | 100 children received battery and spare parts every month.                                                                                                        |